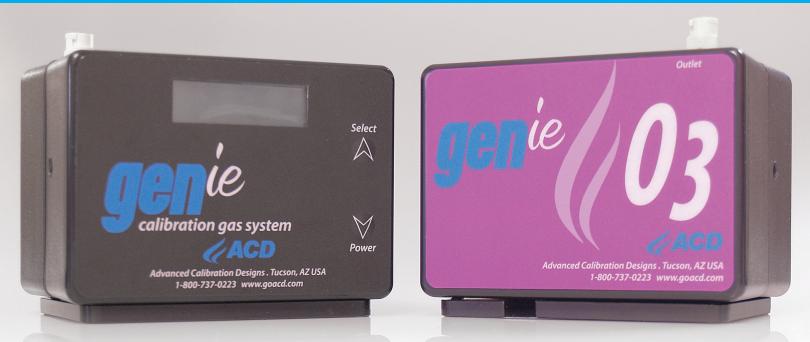

## **Ozone Calibration Gas Generator**

Selectable concentrations . Integrated microprocessor controlled feedback Compact, portable hand-held design . Simple to use, long life

## **Specifications**

| Ozone (O <sub>3</sub> ) adjustable | 0.2 to 1.0 ppm        | Operating temperature                | 0° C to 50° C    |
|------------------------------------|-----------------------|--------------------------------------|------------------|
| Air flow rate (with internal pump) | Variable              | Relative humidity (intermittent use) | 0 - 80%          |
| Source life                        | 500 hours             | Accuracy                             | ±10%             |
| Warm-up time (to 90%)              | Approx. 2 minutes     | Repeatability                        | ±5%              |
| L×W×H                              | 5"W x 3.88"H x 3.13"D | Battery power                        | 4 Alkaline "AA"  |
| Weight                             | 2 lb. (1360 g)        | Battery life                         | 6 hours @ .5 LPM |